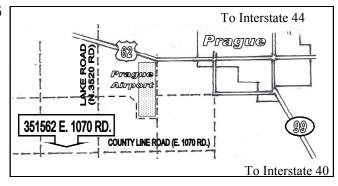

## DIRECTIONS

From I-40: Exit 200, go North on Hwy. 99 to Prague.

From I-44: Exit At Stroud and go South on Hwy. 99 to Prague.

From Prague: Go West on U.S. 62 3 miles, turn South on Lake Road (N3520 Rd) for 2 miles, Then turn West onto County Line Road (E1070 Rd) 1/2 mile, Sale on North Side of Road. 351562 E. 1070 Rd Prague, OK 74864