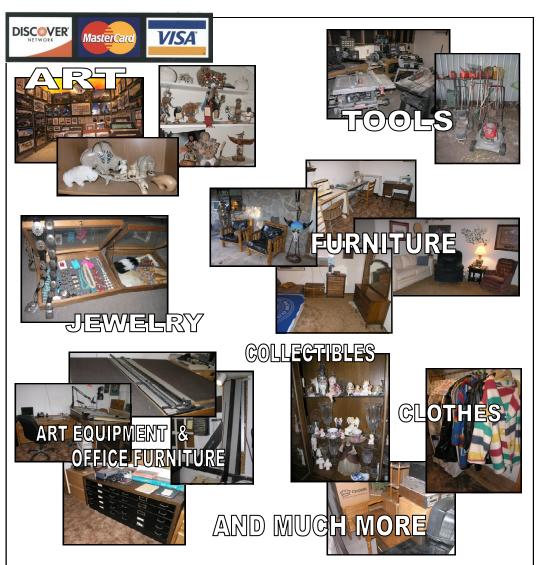

## **ESTATE & ART SALE**

On November 5 - 7, 2010, the Mitchell family will be having an estate liquidation sale. All items for sale, including my artwork, will be 25% to 75% off retail.

I plan to keep doing my artwork, showing and selling at future art events. I will be doing more paintings and less sculptures. The sculptures will be custom pieces only.